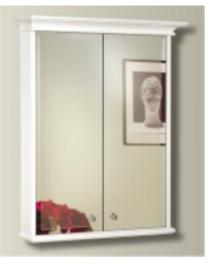

# **MEDICINE CABINET**

MODEL#: HER 2633 2D SR

## **HERA COLLECTION**

#### **FEATURES:**

- TWO 12X30" FULLY MIRRORED FRAMELESS DOORS W/ KNOB.
- TOP & BOTTOM ALUMINUM CONSTRUCTED CROWN MOLDING.
- FLAT SIDE COLUMNS.
- THREE ADJUSTABLE 3/8" THICK HIGH POLISHED GLASS SHELVES. BEHIND EACH DOOR.
- SHELVING WITH LOCKDOWN MECHANISM (NO HOLES IN CABINET).
- 165-DEGREE PROPRIETARY SOFT CLOSE HEAVY DUTY HINGES.
- HIGH RESOLUTION SILVER PLATE GLASS MIRRORS FRONT, BACK OF DOOR AND BACK WALL.
- BACK WALL MIRROR FULLY SEALED.
- PACKED IN FOUR WALL (FOLDED DOUBLE WALL) CORRUGATION.

### **KNOB FINISHES:**

- BRUSHED NICKEL
- HIGH POLISHED CHROME

OVERALL SIZE DIMENSION: 29 3/4" WIDE X 33 1/2" HIGH X 8 1/2" DEEP

ROUGH OPENING DIMENSION: 23 3/8" WIDE X 29 3/8" HIGH X 4" DEEP

DOOR THICKNESS: 1 3/16"