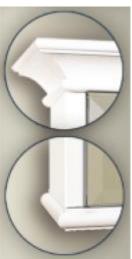

#### **FEATURES:**

- TWO 12X30" FULLY MIRRORED FRAMELESS DOORS W/ KNOB.
- TOP & BOTTOM ALUMINUM CONSTRUCTED CROWN MOLDING.
- FLAT SIDE COLUMNS.
- THREE ADJUSTABLE 3/8" THICK HIGH POLISHED GLASS SHELVES. BEHIND EACH DOOR.
- SHELVING WITH LOCKDOWN MECHANISM (NO HOLES IN CABINET).
- 165-DEGREE PROPRIETARY SOFT CLOSE HEAVY DUTY HINGES.
- HIGH RESOLUTION SILVER PLATE GLASS MIRRORS FRONT, BACK OF DOOR AND BACK WALL.
- BACK WALL MIRROR FULLY SEALED.
- PACKED IN FOUR WALL (FOLDED DOUBLE WALL) CORRUGATION.

# **HOUSING FINISHES:**

POWDER COAT WHITE ALUMINUM